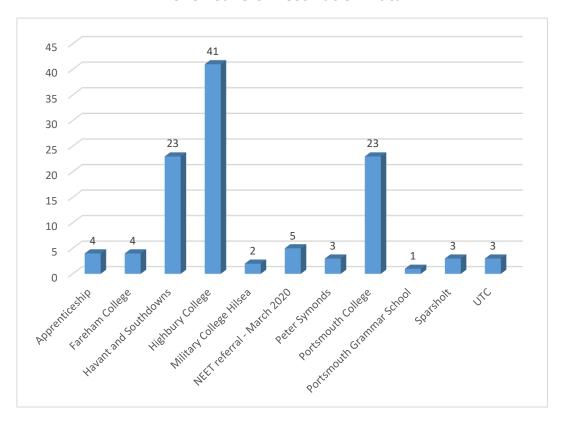

|
| RSL Music*                   | 14      | 50%        | 86%        | 100%       | 100%       |
| RSL Performing Arts*         | 11      | 9%         | 64%        | 100%       | 100%       |
| Combined Science             | 93      | 4%         | 23%        | 49%        | 72%        |
| Spanish                      | 25      | 16%        | 24%        | 68%        | 80%        |
| Sport Science*               | 18      | 17%        | 61%        | 89%        | 89%        |
| Turkish                      | 1       | 100%       | 100%       | 100%       | 100%       |

<sup>\*</sup>Qualification results equivalent to GCSE Grades for comparison.

Castle View Academy

Allaway Avenue
Paulsgrove
Portsmouth
PO6 4QP
t: 02392 370321
f: 02392 384811





### **2020 Leavers' Destination Data**



#### Castle View Academy

Allaway Avenue
Paulsgrove
Portsmouth
PO6 4QP
t: 02392 370321
f: 02392 384811

e: head@castleviewacademy.org.uk w: www.castleviewacademy.org.uk