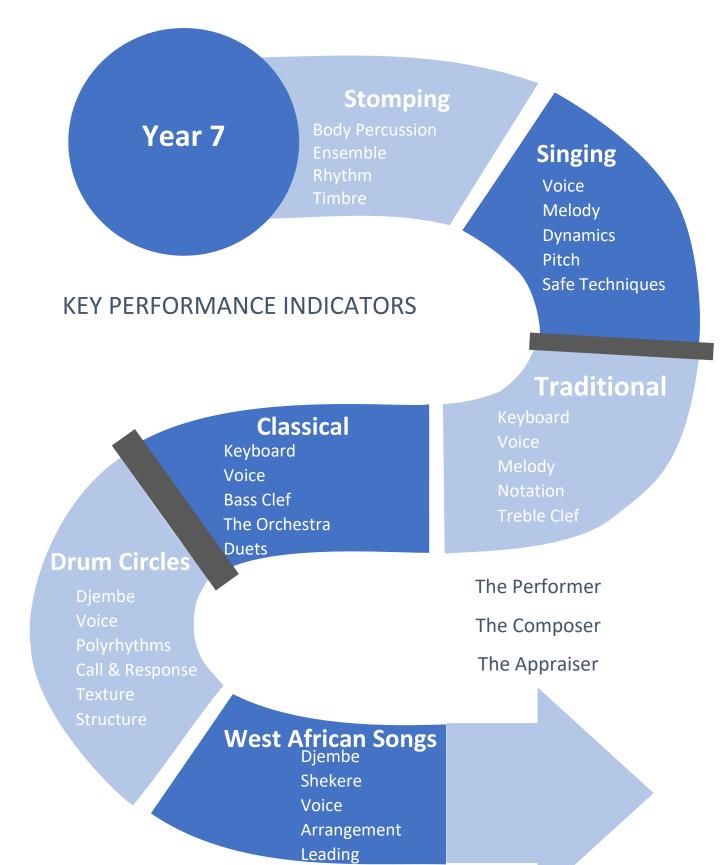

# MUSIC DEPARTMENT

ASSESSMENT





Year 8

# MUSIC DEPARTMENT

ASSESSMENT

### **The Blues**

Ukulele, Keyboard, Voi 12 Bar Blues Chords Melody & Accompaniment

## Improvisation

Ukulele, Keyboard, Voice Scat Singing Structure Musical Themes Variations

## **KEY PERFORMANCE INDICATORS**

# Folk Band

Ukulele, Keyboard, Voice & Percussion Lead Sheets Harmony Ensemble Skills

The Performer

The Composer

The Appraiser

#### Music Technology Midi Keyboards & Computers

Recording Software Loops Layers

#### Video Games

Ukulele, Keyboard Character Theme Sound Effects Contrast Ostinato Adaptive Music Voice & Percussion Chord Progressions

Ukulele, Keyboard,

Songwriters

Lyrics Melody Lines



Year 9

# MUSIC DEPARTMENT

ASSESSMENT

### **Film Music**

Keyboard and Ukulele Leitmotif Tonality Foley

#### Underscores

Midi Key