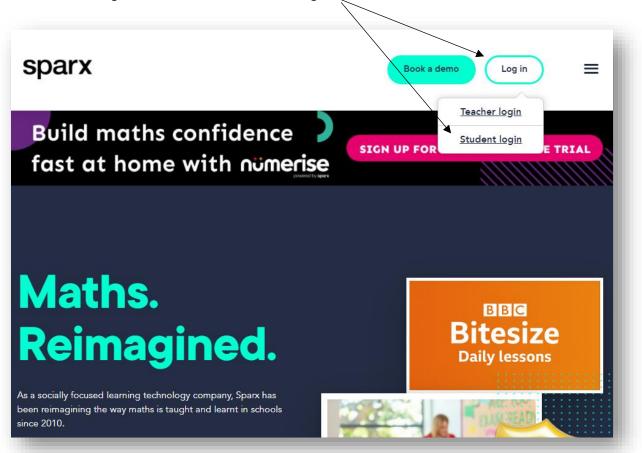

## Login to Sparx Maths

- 1. Open a web browser and navigate to <u>sparx.co.uk</u>
- 2. Click the Login button, then select Student login.

3. On the next screen, find the school by typing its name.

| Select your                                                       | school   |
|-------------------------------------------------------------------|----------|
| Please choose your school from the list bel<br>school to begin se |          |
| Castle View Academy                                               | •        |
| Remember my choice                                                | Continue |