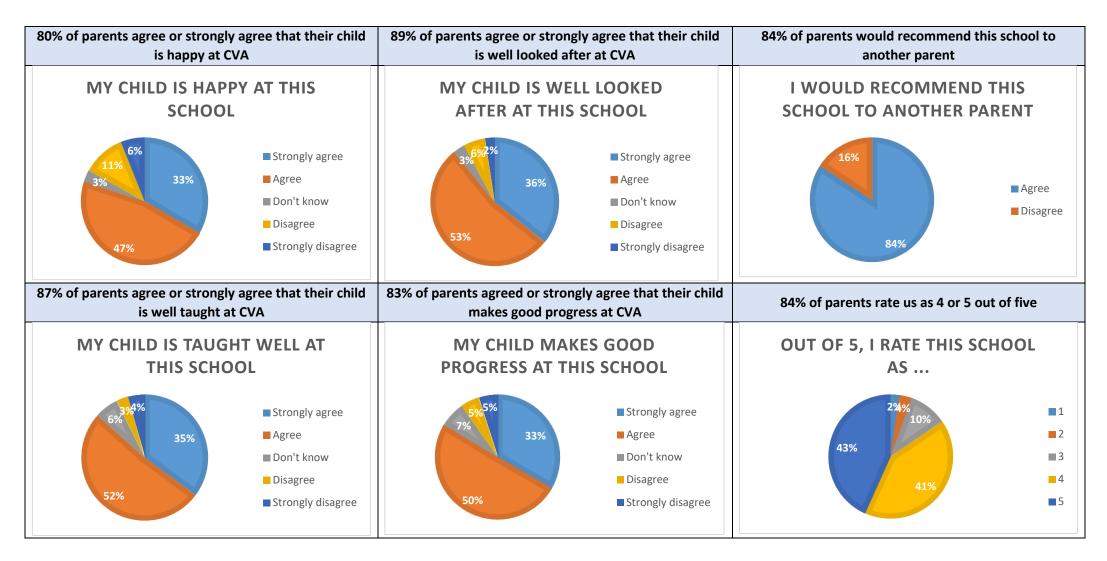

| Some of the positive things our parents are saying about CVA: |                                                                                                                                                       |
|---------------------------------------------------------------|-------------------------------------------------------------------------------------------------------------------------------------------------------|
| Year 7                                                        | My child has settled well and is happy                                                                                                                |
| Year 7                                                        | Very good                                                                                                                                             |
| Year 8                                                        | Great learning environment and has improved immensely over the past few months                                                                        |
| Year 8                                                        | The school has improved greatly recently and my child is thriving                                                                                     |
| Year 8                                                        | We are very happy with the progress (our daughter) has made - she is flying at Castle View Academy                                                    |
| Year 8                                                        | School is very well organised, would totally recommend this to other parents                                                                          |
| Year 8                                                        | This is a well led school, and I appreciate what they do for my child, and it is very easy to have a great relationship between parent and the school |
| Year 9                                                        | Improved                                                                                                                                              |
| Year 9                                                        | This school has very good techniques of learning                                                                                                      |
| Year 9                                                        | Very supportive                                                                                                                                       |
| Year 9                                                        | The school has progressed in terms of academics and I would recommend to everyone                                                                     |
| Year 9                                                        | This school has improved greatly, very happy with my child's progress                                                                                 |
| Year 10                                                       | Improved immensely                                                                                                                                    |
| Year 10                                                       | Great student support in all aspects                                                                                                                  |
| Year 11                                                       | Very good school                                                                                                                                      |